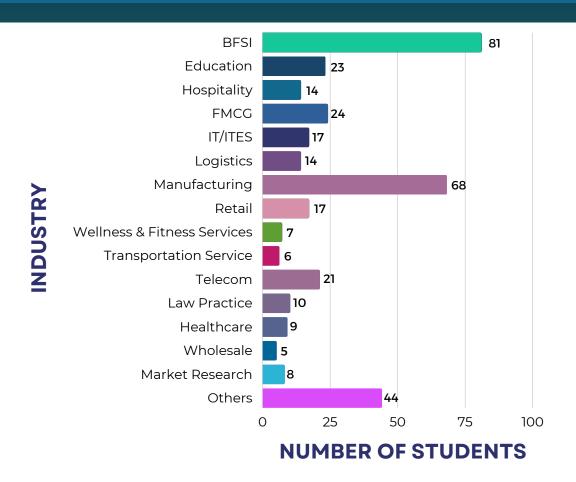

e Rajagiri Vidyapeetham. RCBS believes in continually raising its bar and is relentlessly pursuing excellence by nurturing management professionals with exceptional creative ability and social sensitivity. RCBS has under its umbrella; Rajagiri College of Social Sciences (Autonomous), offering MBA and MA(HRM) programmes, Rajagiri Business School offering the PGDM Programme, and FPM, and Rajagiri International Institute for Education and Research offering International Management Programme (Twinning MBA)



### GENDER DIVERSITY-NUMBER OF STUDENTS





# SPECIALIZATION DIVERSITY

115 MARKETING

50 OPERATIONS

NUMBER OF STUDENTS

134 FINANCE

17 BUSINESS ANALYTICS

HR



## Education Background Diversity



## **Education Background Diversity**



### **SUMMER INTERNSHIP- INDUSTRY EXPOSURE**



### **LANGUAGE**



**NUMBER OF STUDENTS**