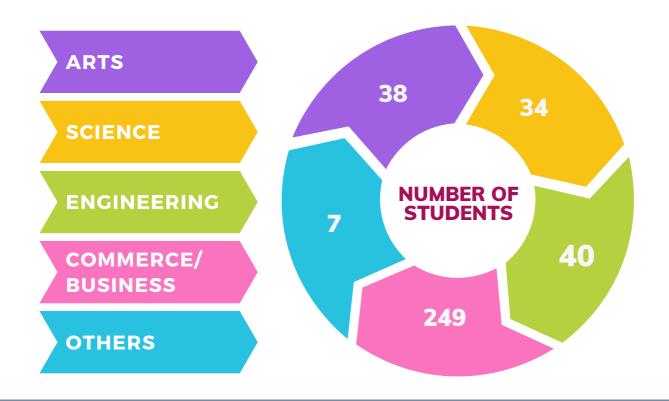

levels.

Rajagiri Centre for Business Studies (RCBS) is a Centre for Excellence under the Rajagiri Vidyapeetham. RCBS believes in continually raising its bar and is relentlessly pursuing excellence by nurturing management professionals with exceptional creative ability and social sensitivity. RCBS has under its umbrella; Rajagiri College of Social Sciences (Autonomous), offering MBA and MA(HRM) programmes, Rajagiri Business School offering the PGDM Programme, and FPM, and Rajagiri International Institute for Education and Research offering International Management Programme (Twinning MBA)



### GENDER DIVERSITY-NUMBER OF STUDENTS





# SPECIALIZATION DIVERSITY

115 MARKETING

50 OPERATIONS

NUMBER OF STUDENTS

134 FINANCE

17 BUSINESS ANALYTICS

HR



## Education Background Diversity



## **Education Background Diversity**



### **SUMMER INTERNSHIP- INDUSTRY EXPOSURE**



### **LANGUAGE**



**NUMBER OF STUDENTS**