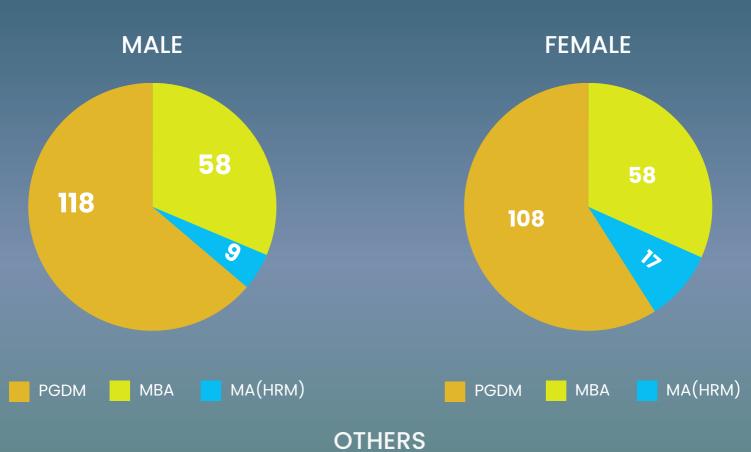

two campuses — the Hill Campus at Kalamassery and the Valley Campus at Kakkanad. Institutions in both campuses offer programs from pre-primary to post-doctoral levels.

Rajagiri Centre for Business Studies (RCBS) is a Centre for Excellence under the Rajagiri Vidyapeetham. RCBS believes in continually raising its bar and is relentlessly pursuing excellence by nurturing management professionals with exceptional creative ability and social sensitivity. RCBS has under its umbrella; Rajagiri College of Social Sciences (Autonomous), offering MBA and MA(HRM) programmes, Rajagiri Business School offering the PGDM Programme, and FPM, and Rajagiri International Institute for Education and Research offering International Management Programme (Twinning MBA)



### GENDER DIVERSITY-NUMBER OF STUDENTS





# SPECIALIZATION DIVERSITY

115 MARKETING

50 OPERATIONS

NUMBER OF STUDENTS

134 FINANCE

17 BUSINESS ANALYTICS

HR



## Education Background Diversity



## **Education Background Diversity**



### **SUMMER INTERNSHIP- INDUSTRY EXPOSURE**



### **LANGUAGE**



**NUMBER OF STUDENTS**