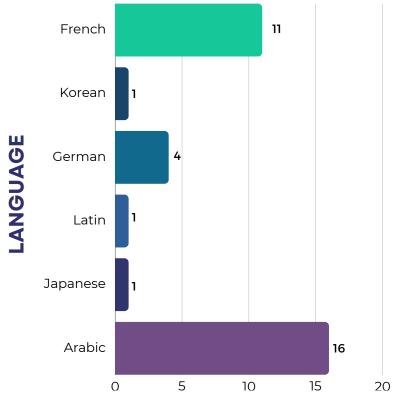

ham. RCBS believes in continually raising its bar and is relentlessly pursuing excellence by nurturing management professionals with exceptional creative ability and social sensitivity. RCBS has under its umbrella; Rajagiri College of Social Sciences (Autonomous), offering MBA and MA(HRM) programmes, Rajagiri Business School offering the PGDM Programme, and FPM, and Rajagiri International Institute for Education and Research offering International Management Programme (Twinning MBA)



### GENDER DIVERSITY-NUMBER OF STUDENTS





# SPECIALIZATION DIVERSITY

115 MARKETING

50 OPERATIONS

NUMBER OF STUDENTS

134 FINANCE

17 BUSINESS ANALYTICS

HR



## Education Background Diversity



## **Education Background Diversity**



### **SUMMER INTERNSHIP- INDUSTRY EXPOSURE**



### **LANGUAGE**



**NUMBER OF STUDENTS**